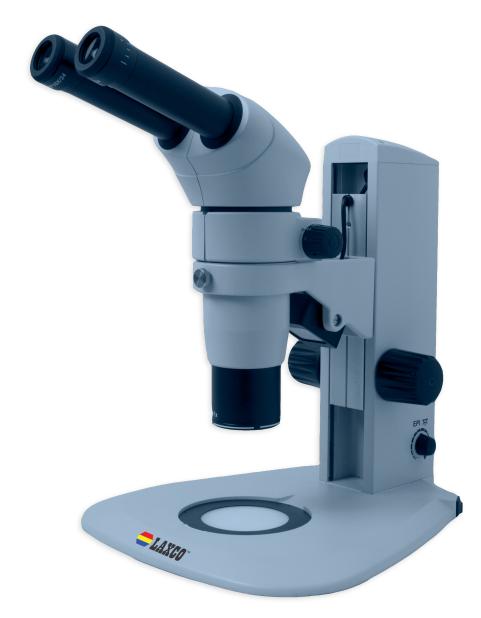

## Infinity Parallel Zoom Optical Design

- Research grade stereo microscope with Galilean optical system and large zoom ratio (10:1).
- Unrivaled optical performance with infinity parallel optical system
- Ergonomic Design
- Provides high-resolution, excellent contrast, and dynamic threedimensional image
- LED illumination with ultra-thin LED illumination for both incident and transmitted light (6000 hours life expectancy)