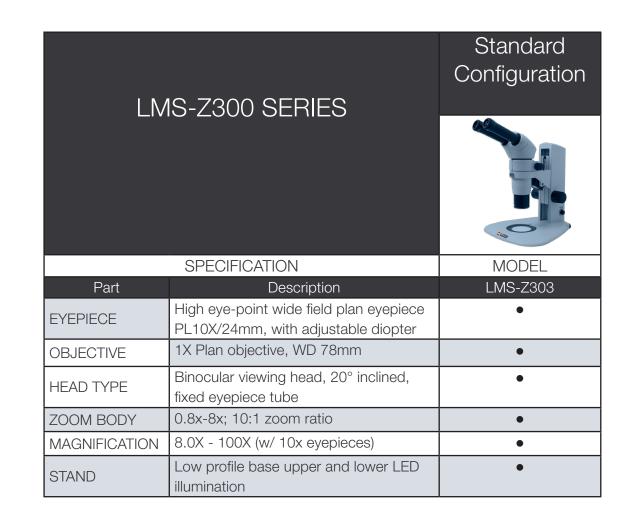

## **Optical Specifications**

| Eyepiece | 1x Objective |          |
|----------|--------------|----------|
|          | Mag          | FOV (mm) |
| 10X/24mm | 8X           | 30.00    |
|          | 80X          | 3.00     |