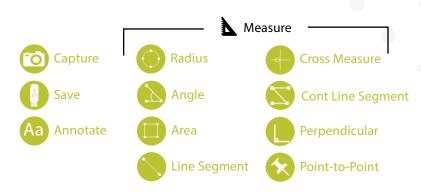

## **KEY FEATURES**

- 5 position objective nosepiece
- 9.7", 2736 x 1824 retina display with 10 point multi-touch
- · 16MP Color Camera
- Individual user login via access card(s)
- · Easily capture, review, measure, print, and annotate images
- Brightfield, darkfield, simple polarization, & phase contrast
- · Upload images to SeBaShare or save to USB drive
- Parfocal and parcentric infinity optical system
- · Plan Achromat objectives standard, Plan Fluor (Optional)
- · X/Y rackless wire-driven stage