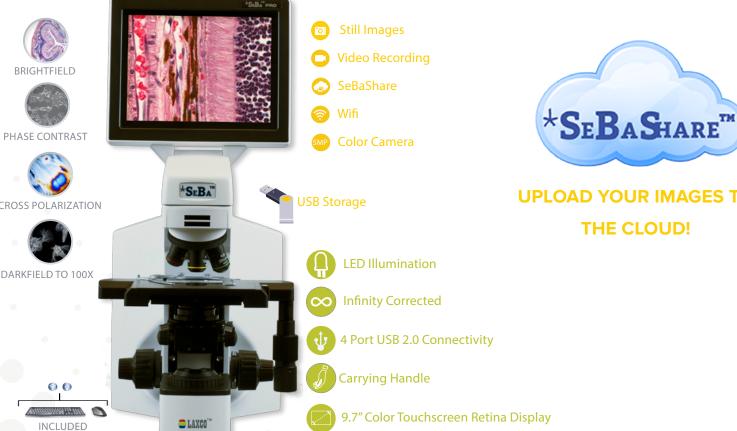

**UPLOAD YOUR IMAGES TO** THE CLOUD!

SeBa™ changes the way you view your microscope by simplifying the complexities of a traditional microscope. Its seamless integration of camera, computer and monitor creates an easy to use, all-in-one digital microscope that is perfect for any environment. SeBa™ brings collaboration, teaching, routine scanning, and image documentation into the next generation!

## **KEY FEATURES**

- 5 position objective nosepiece
- 9.7", 2736 x 1824 retina display with 10 point multi-touch
- · 16MP Color Camera
- Individual user login via access card(s)
- · Easily capture, review, measure, print, and annotate images
- Brightfield, darkfield, simple polarization, & phase contrast
- · Upload images to SeBaShare or save to USB drive
- Parfocal and parcentric infinity optical system
- · Plan Achromat objectives standard, Plan Fluor (Optional)
- · X/Y rackless wire-driven stage

## CAPTURE.... CLOUD.... COLLABORATE...

SeBaAccess<sup>™</sup> allows a user to automatically log into their own unique SeBaShare<sup>™</sup> account by simply placing their SeBaAccess<sup>™</sup> card up against the SeBa logo on the front SeBa head. The SeBa star's green LED will light up, and a toast will pop up at the bottom of the scan to indicate you have successfully logged in. Once logged in, simply click on the SeBaShare<sup>™</sup> icon to upload that image to the SeBaShare<sup>™</sup> account for later retrieval or viewing.