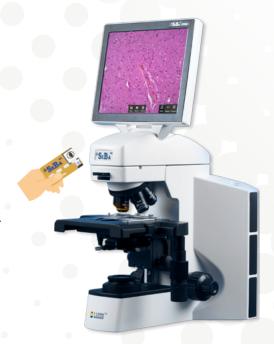

**UPLOAD YOUR IMAGES TO** THE CLOUD!

SeBa™ changes the way you view your microscope by simplifying the complexities of a traditional microscope. Its seamless integration of camera, computer and monitor creates an easy to use, all-in-one digital microscope that is perfect for any environment. SeBa™ brings collaboration, teaching, routine scanning, and image documentation into the next generation!

## CAPTURE.... CLOUD.... COLLABORATE...

SeBaAccess<sup>™</sup> allows a user to automatically log into their own unique SeBaShare<sup>™</sup> account by simply placing their SeBaAccess<sup>™</sup> card up against the SeBa logo on the front SeBa head. The SeBa star's green LED will light up, and a toast will pop up at the bottom of the scan to indicate you have successfully logged in. Once logged in, simply click on the SeBaShare<sup>™</sup> icon to upload that image to the SeBaShare<sup>™</sup> account for later retrieval or viewing.